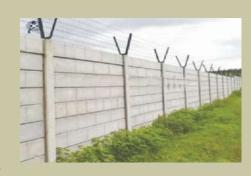

#### **Boundary Wall**

Legal boundaries are usually established by a professional surveyor using a transit and or modern Global Positioning System (GPS) technology. The coordinates of the property line are often described on a drawing called a "plot plan" or "plot" by indicating the length of the boundary along a specific compass bearing in relation to a verifiable "point of beginning". The metes and bounds method is also used to provide a legal description of a property. We provides outer boundaries our society.