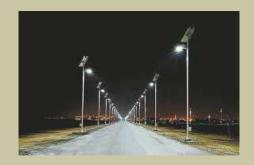

#### **Street Lights**

We provides LED street lights have a lens on the LED panel, which is designed to cast its light in a rectangular pattern, an advantage compared to traditional street lights, which typically have a reflector on the back side of a high-pressure sodium lamp. In this case, much of the luminance of the light is lost and produces light pollution in the air and surrounding environment.