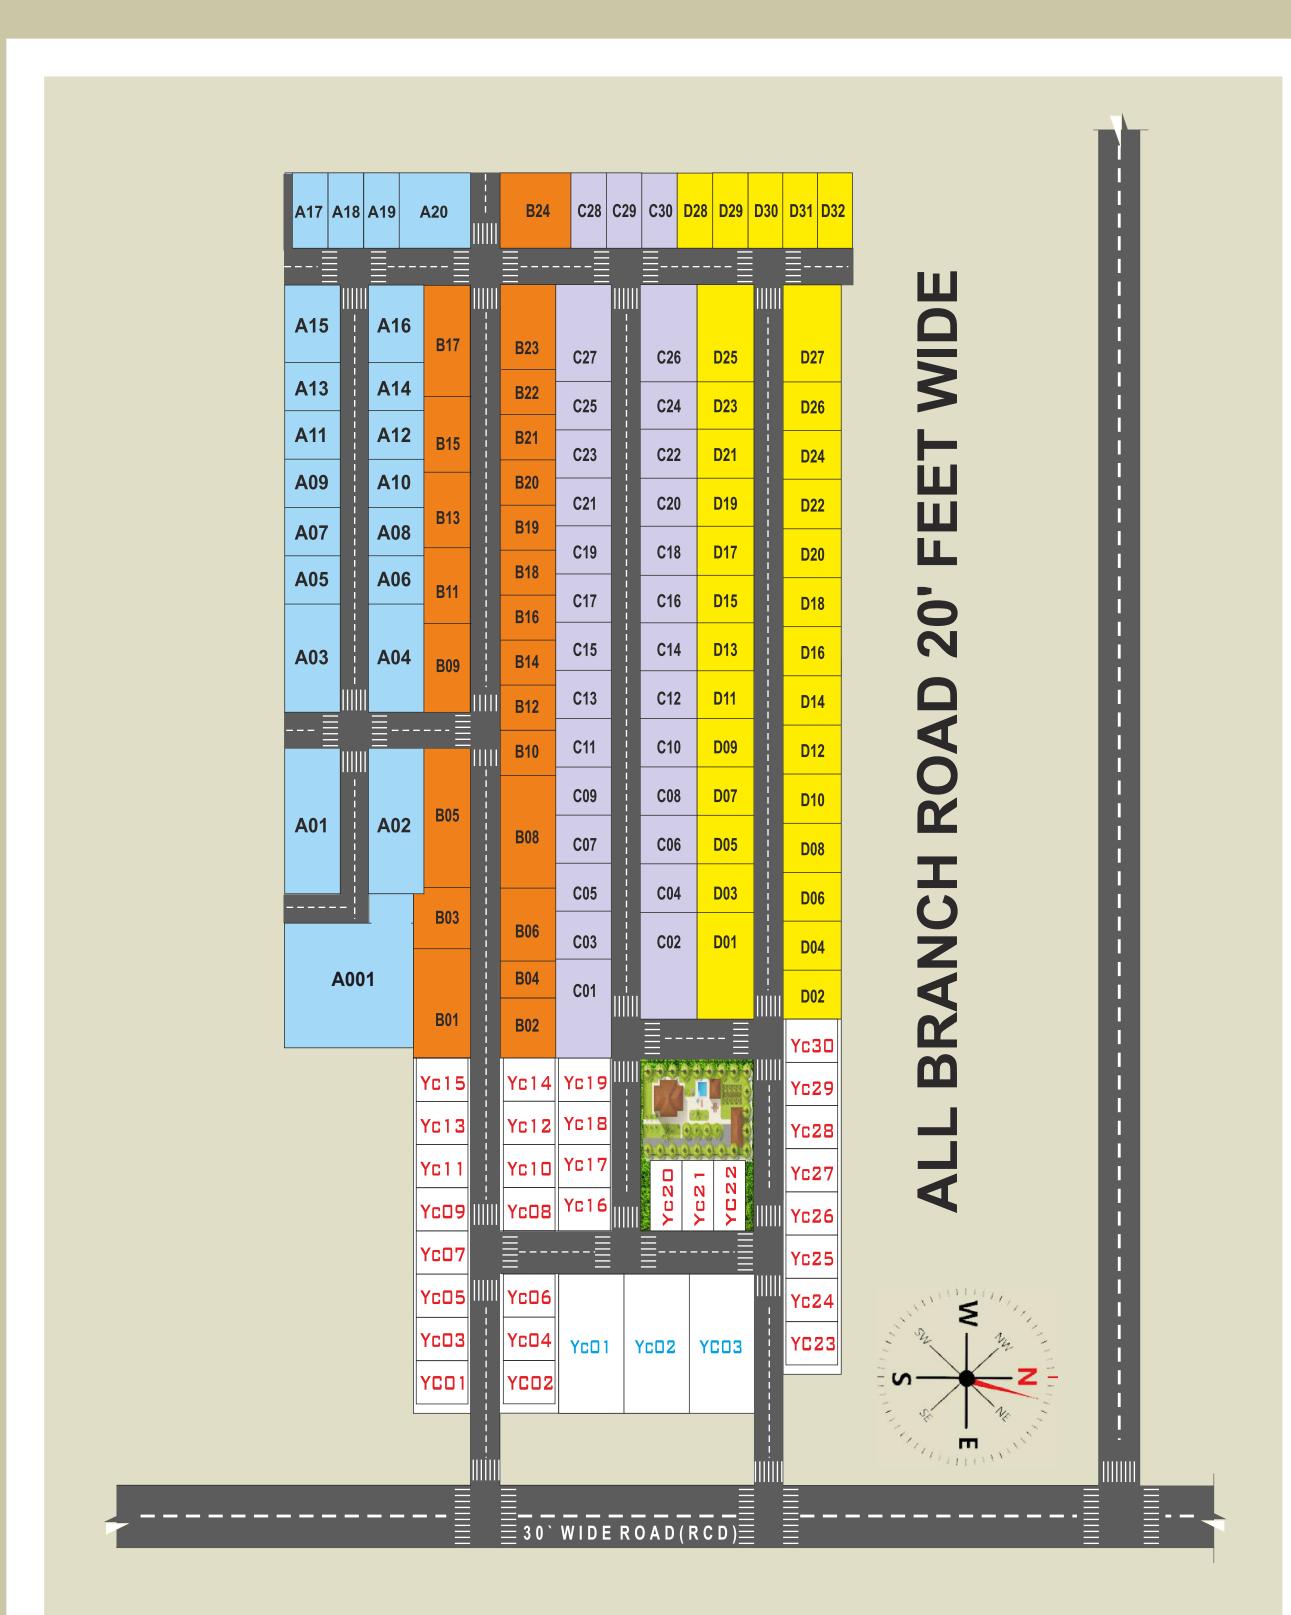

THE CUBE is a residential township that combines the best of residential comforts and living experience with modern amenities. Set amidst a tranquil oasis of greenery that provides a quiet haven from the bustle of city life, the project comprises of several blocks having several residential units of 1200 Sqft. and 2400 Sqft. THE CUBE has been conceived as a place where the land are provided the best of infrastructure with Eco-friendly park. Each plot have 6 column with tie beam bar. We take pride in giving you the best in lifestyles and more importantly-largeness. The township itself has been designed in a manner that gives you the peace and tranquillity of your home, combined with all the energy and amenities of a bustling city. The project is designed such that over 30% of the total land area is comprised of fresh, open to sky spaces, yet, all of this merely a stone's throw away from your work space. All the put together, makes sure THE CUBE is unique.

| BLOCK "Y" |           |            |      |           |            |  |  |  |
|-----------|-----------|------------|------|-----------|------------|--|--|--|
| PLOT      | DIMENSION | AREA (Sft) | PLOT | DIMENSION | AREA (Sft) |  |  |  |
| YC-01     | 40'X60'   | 2400 Sqft  | Y-13 | 25'X48'   | 1200 Sqft  |  |  |  |
| YC-02     | 40'X60'   | 2400 Sqft  | Y-14 | 25'X48'   | 1200 Sqft  |  |  |  |
| YC-03     | 40'X60'   | 2400 Sqft  | Y-15 | 25'X48'   | 1200 Sqft  |  |  |  |
| Y-01      | 25'X48'   | 1200 Sqft  | Y-16 | 25'X48'   | 1200 Sqft  |  |  |  |
| Y-02      | 25'X48'   | 1200 Sqft  | Y-17 | 25'X48'   | 1200 Sqft  |  |  |  |
| Y-03      | 25'X48'   | 1200 Sqft  | Y-18 | 25'X48'   | 1200 Sqft  |  |  |  |
| Y-04      | 25'X48'   | 1200 Sqft  | Y-19 | 25'X48'   | 1200 Sqft  |  |  |  |
| Y-05      | 25'X48'   | 1200 Sqft  | Y-20 | 25'X48'   | 1200 Sqft  |  |  |  |
| Y-06      | 25'X48'   | 1200 Sqft  | Y-21 | 25'X48'   | 1200 Sqft  |  |  |  |
| Y-07      | 25'X48'   | 1200 Sqft  | Y-22 | 25'X48'   | 1200 Sqft  |  |  |  |
| Y-08      | 25'X48'   | 1200 Sqft  | Y-23 | 25'X48'   | 1200 Sqft  |  |  |  |
| Y-09      | 25'X48'   | 1200 Sqft  |      |           |            |  |  |  |
| Y-10      | 25'X48'   | 1200 Sqft  |      |           |            |  |  |  |
| Y-11      | 25'X48'   | 1200 Sqft  |      |           |            |  |  |  |
| Y-12      | 25'X48'   | 1200 Sqft  |      |           |            |  |  |  |

| BLOCK "A" |           |            | BLOCK "B" |           |            |
|-----------|-----------|------------|-----------|-----------|------------|
| PLOT      | DIMENSION | AREA (Sft) | PLOT      | DIMENSION | AREA (Sft) |
| A-001     | 60'X60'   | 3600 Sqft  | B-01      | 50'X48'   | 2400 Sqft  |
| A-01      | 50'X48'   | 2400 Sqft  | B-02      | 25'X48'   | 1200 Sqft  |
| A-02      | 50'X48'   | 2400 Sqft  | B-03      | 50'X48'   | 2400 Sqft  |
| A-03      | 50'X48'   | 2400 Sqft  | B-04      | 12.5'X48' | 600 Sqft   |
| A-04      | 50'X48'   | 2400 Sqft  | B-05      | 50'X48'   | 2400 Sqft  |
| A-05      | 25'X48'   | 1200 Sqft  | B-06      | 25'X48'   | 1200 Sqft  |
| A-06      | 25'X48'   | 1200 Sqft  | B-07      | 25'X48'   | 1200 Sqft  |
| A-07      | 25'X48'   | 1200 Sqft  | B-08      | 25'X48'   | 1200 Sqft  |
| A-08      | 25'X48'   | 1200 Sqft  | B-09      | 25'X48'   | 1200 Sqft  |
| A-09      | 25'X48'   | 1200 Sqft  | B-10      | 50'X48'   | 2400 Sqft  |
| A-10      | 25'X48'   | 1200 Sqft  | B-11      | 25'X48'   | 1200 Sqft  |
| A-11      | 25'X48'   | 1200 Sqft  | B-12      | 25'X48'   | 1200 Sqft  |
| A-12      | 25'X48'   | 1200 Sqft  | B-13      | 25'X48'   | 1200 Sqft  |
| A-13      | 25'X48'   | 1200 Sqft  | B-14      | 25'X48'   | 1200 Sqft  |
| A-14      | 25'X48'   | 1200 Sqft  | B-15      | 25'X48'   | 1200 Sqft  |
| A-15      | 50'X48'   | 2400 Sqft  | B-16      | 25'X48'   | 1200 Sqft  |
| A-16      | 50'X48'   | 2400 Sqft  | B-17      | 50'X48'   | 2400 Sqft  |
| A-17      | 25'X48'   | 1200 Sqft  | B-18      | 25'X48'   | 1200 Sqft  |
| A-18      | 25'X48'   | 1200 Sqft  | B-19      | 25'X48'   | 1200 Sqft  |
| A-19      | 25'X48'   | 1200 Sqft  | B-20      | 25'X48'   | 1200 Sqft  |
| A-20      | 50'X48'   | 2400 Sqft  | B-21      | 25'X48'   | 1200 Sqft  |
|           |           |            | B-22      | 25'X48'   | 1200 Sqft  |
|           |           |            | B-23      | 50'X48'   | 2400 Sqft  |
|           |           |            | B-24      | 50'X48'   | 2400 Sqft  |

| BLOCK "C" |           |            | BLOCK "D" |           |            |
|-----------|-----------|------------|-----------|-----------|------------|
| PLOT      | DIMENSION | AREA (Sft) | PLOT      | DIMENSION | AREA (Sft) |
| C-01      | 50'X48'   | 2400 Sqft  | D-01      | 50'X48'   | 2400 Sqft  |
| C-02      | 50'X48'   | 2400 Sqft  | D-02      | 50'X48'   | 2400 Sqft  |
| C-03      | 25'X48'   | 1200 Sqft  | D-03      | 25'X48'   | 1200 Sqft  |
| C-04      | 25'X48'   | 1200 Sqft  | D-04      | 25'X48'   | 1200 Sqft  |
| C-05      | 25'X48'   | 1200 Sqft  | D-05      | 25'X48'   | 1200 Sqft  |
| C-06      | 25'X48'   | 1200 Sqft  | D-06      | 25'X48'   | 1200 Sqft  |
| C-07      | 25'X48'   | 1200 Sqft  | D-07      | 25'X48'   | 1200 Sqft  |
| C-08      | 25'X48'   | 1200 Sqft  | D-08      | 25'X48'   | 1200 Sqft  |
| C-09      | 25'X48'   | 1200 Sqft  | D-09      | 25'X48'   | 1200 Sqft  |
| C-10      | 25'X48'   | 1200 Sqft  | D-10      | 25'X48'   | 1200 Sqft  |
| C-11      | 25'X48'   | 1200 Sqft  | D-11      | 25'X48'   | 1200 Sqft  |
| C-12      | 25'X48'   | 1200 Sqft  | D-12      | 25'X48'   | 1200 Sqft  |
| C-13      | 25'X48'   | 1200 Sqft  | D-13      | 25'X48'   | 1200 Sqft  |
| C-14      | 25'X48'   | 1200 Sqft  | D-14      | 25'X48'   | 1200 Sqft  |
| C-15      | 25'X48'   | 1200 Sqft  | D-15      | 25'X48'   | 1200 Sqft  |
| C-16      | 25'X48'   | 1200 Sqft  | D-16      | 25'X48'   | 1200 Sqft  |
| C-17      | 25'X48'   | 1200 Sqft  | D-17      | 25'X48'   | 1200 Sqft  |
| C-18      | 25'X48'   | 1200 Sqft  | D-18      | 25'X48'   | 1200 Sqft  |
| C-19      | 25'X48'   | 1200 Sqft  | D-19      | 25'X48'   | 1200 Sqft  |
| C-20      | 25'X48'   | 1200 Sqft  | D-20      | 25'X48'   | 1200 Sqft  |
| C-21      | 25'X48'   | 1200 Sqft  | D-21      | 25'X48'   | 1200 Sqft  |
| C-22      | 25'X48'   | 1200 Sqft  | D-22      | 25'X48'   | 1200 Sqft  |
| C-23      | 25'X48'   | 1200 Sqft  | D-23      | 25'X48'   | 1200 Sqft  |
| C-24      | 25'X48'   | 1200 Sqft  | D-24      | 25'X48'   | 1200 Sqft  |
| C-25      | 25'X48'   | 1200 Sqft  | D-25      | 50'X48'   | 2400 Sqft  |
| C-26      | 50'X48'   | 2400 Sqft  | D-26      | 25'X48'   | 1200 Sqft  |
| C-27      | 50'X48'   | 2400 Sqft  | D-27      | 50'X48'   | 2400 Sqft  |
| C-28      | 25'X48'   | 1200 Sqft  | D-28      | 25'X48'   | 1200 Sqft  |
| C-29      | 25'X48'   | 1200 Sqft  | D-29      | 25'X48'   | 1200 Sqft  |
| C-30      | 25'X48'   | 1200 Sqft  | D-30      | 25'X48'   | 1200 Sqft  |
|           |           |            | D-31      | 25'X48'   | 1200 Sqft  |
|           |           |            | D-32      | 25'X48'   | 1200 Sqft  |
|           |           |            |           |           |            |

#### 20 Branch Road

We construct 20 Feet Branch Road based on this mechanism. Macadam is a type of road construction, pioneered by Scottish engineer John Loudon McAdam around 1820, in which single-sized crushed stone layers of small angular stones are placed in shallow lifts and compacted thoroughly. A binding layer of stone dust (crushed stone from the original material) may form; it may also, after rolling, be covered with a binder to keep dust and stones together. The method simplified what had been considered state of the art at that point.