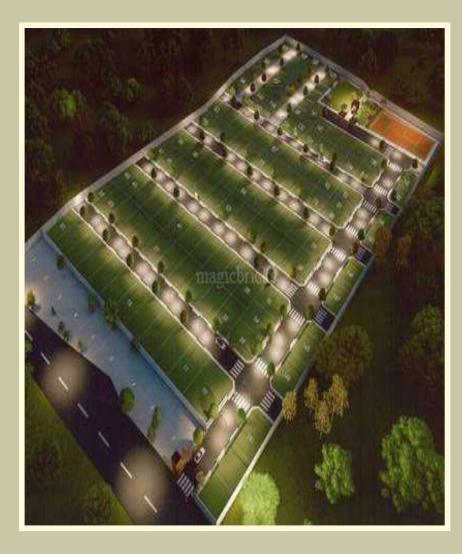

THE CUBE is a residential township that combines the best of residential comforts and living experience with modern amenities. Set amidst a tranquil oasis of greenery that provides a quiet haven from the bustle of city life, the project comprises of several blocks having several residential units of 1200 Sqft. and 2400 Sqft. THE CUBE has been conceived as a place where the land are provided the best of infrastructure with Eco-friendly park. Each plot have 6 column with tie beam bar. We take pride in giving you the best in lifestyles and more importantly-largeness. The township itself has been designed in a manner that gives you the peace and tranquillity of your home, combined with all the energy and amenities of a bustling city. The project is designed such that over 30% of the total land area is comprised of fresh, open to sky spaces, yet, all of this merely a stone's throw away from your work space. All the put together, makes sure THE CUBE is unique.

| BLOCK "Y" |           |            |      |           |            |  |  |  |
|-----------|-----------|------------|------|-----------|------------|--|--|--|
| PLOT      | DIMENSION | AREA (Sft) | PLOT | DIMENSION | AREA (Sft) |  |  |  |
| YC-01     | 40'X60'   | 2400 Sqft  | Y-13 | 25'X48'   | 1200 Sqft  |  |  |  |
| YC-02     | 40'X60'   | 2400 Sqft  | Y-14 | 25'X48'   | 1200 Sqft  |  |  |  |
| YC-03     | 40'X60'   | 2400 Sqft  | Y-15 | 25'X48'   | 1200 Sqft  |  |  |  |
| Y-01      | 25'X48'   | 1200 Sqft  | Y-16 | 25'X48'   | 1200 Sqft  |  |  |  |
| Y-02      | 25'X48'   | 1200 Sqft  | Y-17 | 25'X48'   | 1200 Sqft  |  |  |  |
| Y-03      | 25'X48'   | 1200 Sqft  | Y-18 | 25'X48'   | 1200 Sqft  |  |  |  |
| Y-04      | 25'X48'   | 1200 Sqft  | Y-19 | 25'X48'   | 1200 Sqft  |  |  |  |
| Y-05      | 25'X48'   | 1200 Sqft  | Y-20 | 25'X48'   | 1200 Sqft  |  |  |  |
| Y-06      | 25'X48'   | 1200 Sqft  | Y-21 | 25'X48'   | 1200 Sqft  |  |  |  |
| Y-07      | 25'X48'   | 1200 Sqft  | Y-22 | 25'X48'   | 1200 Sqft  |  |  |  |
| Y-08      | 25'X48'   | 1200 Sqft  | Y-23 | 25'X48'   | 1200 Sqft  |  |  |  |
| Y-09      | 25'X48'   | 1200 Sqft  |      |           |            |  |  |  |
| Y-10      | 25'X48'   | 1200 Sqft  |      |           |            |  |  |  |
| Y-11      | 25'X48'   | 1200 Sqft  |      |           |            |  |  |  |
| Y-12      | 25'X48'   | 1200 Sqft  |      |           |            |  |  |  |

| BLOCK "A" |           |            | BLOCK "B" |           |            |
|-----------|-----------|------------|-----------|-----------|------------|
| PLOT      | DIMENSION | AREA (Sft) | PLOT      | DIMENSION | AREA (Sft) |
| A-001     | 60'X60'   | 3600 Sqft  | B-01      | 50'X48'   | 2400 Sqft  |
| A-01      | 50'X48'   | 2400 Sqft  | B-02      | 25'X48'   | 1200 Sqft  |
| A-02      | 50'X48'   | 2400 Sqft  | B-03      | 50'X48'   | 2400 Sqft  |
| A-03      | 50'X48'   | 2400 Sqft  | B-04      | 12.5'X48' | 600 Sqft   |
| A-04      | 50'X48'   | 2400 Sqft  | B-05      | 50'X48'   | 2400 Sqft  |
| A-05      | 25'X48'   | 1200 Sqft  | B-06      | 25'X48'   | 1200 Sqft  |
| A-06      | 25'X48'   | 1200 Sqft  | B-07      | 25'X48'   | 1200 Sqft  |
| A-07      | 25'X48'   | 1200 Sqft  | B-08      | 25'X48'   | 1200 Sqft  |
| A-08      | 25'X48'   | 1200 Sqft  | B-09      | 25'X48'   | 1200 Sqft  |
| A-09      | 25'X48'   | 1200 Sqft  | B-10      | 50'X48'   | 2400 Sqft  |
| A-10      | 25'X48'   | 1200 Sqft  | B-11      | 25'X48'   | 1200 Sqft  |
| A-11      | 25'X48'   | 1200 Sqft  | B-12      | 25'X48'   | 1200 Sqft  |
| A-12      | 25'X48'   | 1200 Sqft  | B-13      | 25'X48'   | 1200 Sqft  |
| A-13      | 25'X48'   | 1200 Sqft  | B-14      | 25'X48'   | 1200 Sqft  |
| A-14      | 25'X48'   | 1200 Sqft  | B-15      | 25'X48'   | 1200 Sqft  |
| A-15      | 50'X48'   | 2400 Sqft  | B-16      | 25'X48'   | 1200 Sqft  |
| A-16      | 50'X48'   | 2400 Sqft  | B-17      | 50'X48'   | 2400 Sqft  |
| A-17      | 25'X48'   | 1200 Sqft  | B-18      | 25'X48'   | 1200 Sqft  |
| A-18      | 25'X48'   | 1200 Sqft  | B-19      | 25'X48'   | 1200 Sqft  |
| A-19      | 25'X48'   | 1200 Sqft  | B-20      | 25'X48'   | 1200 Sqft  |
| A-20      | 50'X48'   | 2400 Sqft  | B-21      | 25'X48'   | 1200 Sqft  |
|           |           |            | B-22      | 25'X48'   | 1200 Sqft  |
|           |           |            | B-23      | 50'X48'   | 2400 Sqft  |
|           |           |            | B-24      | 50'X48'   | 2400 Sqft  |

| BLOCK "C" |           |            | BLOCK "D" |           |            |
|-----------|-----------|------------|-----------|-----------|------------|
| PLOT      | DIMENSION | AREA (Sft) | PLOT      | DIMENSION | AREA (Sft) |
| C-01      | 50'X48'   | 2400 Sqft  | D-01      | 50'X48'   | 2400 Sqft  |
| C-02      | 50'X48'   | 2400 Sqft  | D-02      | 50'X48'   | 2400 Sqft  |
| C-03      | 25'X48'   | 1200 Sqft  | D-03      | 25'X48'   | 1200 Sqft  |
| C-04      | 25'X48'   | 1200 Sqft  | D-04      | 25'X48'   | 1200 Sqft  |
| C-05      | 25'X48'   | 1200 Sqft  | D-05      | 25'X48'   | 1200 Sqft  |
| C-06      | 25'X48'   | 1200 Sqft  | D-06      | 25'X48'   | 1200 Sqft  |
| C-07      | 25'X48'   | 1200 Sqft  | D-07      | 25'X48'   | 1200 Sqft  |
| C-08      | 25'X48'   | 1200 Sqft  | D-08      | 25'X48'   | 1200 Sqft  |
| C-09      | 25'X48'   | 1200 Sqft  | D-09      | 25'X48'   | 1200 Sqft  |
| C-10      | 25'X48'   | 1200 Sqft  | D-10      | 25'X48'   | 1200 Sqft  |
| C-11      | 25'X48'   | 1200 Sqft  | D-11      | 25'X48'   | 1200 Sqft  |
| C-12      | 25'X48'   | 1200 Sqft  | D-12      | 25'X48'   | 1200 Sqft  |
| C-13      | 25'X48'   | 1200 Sqft  | D-13      | 25'X48'   | 1200 Sqft  |
| C-14      | 25'X48'   | 1200 Sqft  | D-14      | 25'X48'   | 1200 Sqft  |
| C-15      | 25'X48'   | 1200 Sqft  | D-15      | 25'X48'   | 1200 Sqft  |
| C-16      | 25'X48'   | 1200 Sqft  | D-16      | 25'X48'   | 1200 Sqft  |
| C-17      | 25'X48'   | 1200 Sqft  | D-17      | 25'X48'   | 1200 Sqft  |
| C-18      | 25'X48'   | 1200 Sqft  | D-18      | 25'X48'   | 1200 Sqft  |
| C-19      | 25'X48'   | 1200 Sqft  | D-19      | 25'X48'   | 1200 Sqft  |
| C-20      | 25'X48'   | 1200 Sqft  | D-20      | 25'X48'   | 1200 Sqft  |
| C-21      | 25'X48'   | 1200 Sqft  | D-21      | 25'X48'   | 1200 Sqft  |
| C-22      | 25'X48'   | 1200 Sqft  | D-22      | 25'X48'   | 1200 Sqft  |
| C-23      | 25'X48'   | 1200 Sqft  | D-23      | 25'X48'   | 1200 Sqft  |
| C-24      | 25'X48'   | 1200 Sqft  | D-24      | 25'X48'   | 1200 Sqft  |
| C-25      | 25'X48'   | 1200 Sqft  | D-25      | 50'X48'   | 2400 Sqft  |
| C-26      | 50'X48'   | 2400 Sqft  | D-26      | 25'X48'   | 1200 Sqft  |
| C-27      | 50'X48'   | 2400 Sqft  | D-27      | 50'X48'   | 2400 Sqft  |
| C-28      | 25'X48'   | 1200 Sqft  | D-28      | 25'X48'   | 1200 Sqft  |
| C-29      | 25'X48'   | 1200 Sqft  | D-29      | 25'X48'   | 1200 Sqft  |
| C-30      | 25'X48'   | 1200 Sqft  | D-30      | 25'X48'   | 1200 Sqft  |
|           |           |            | D-31      | 25'X48'   | 1200 Sqft  |
|           |           |            | D-32      | 25'X48'   | 1200 Sqft  |
|           |           |            |           |           |            |