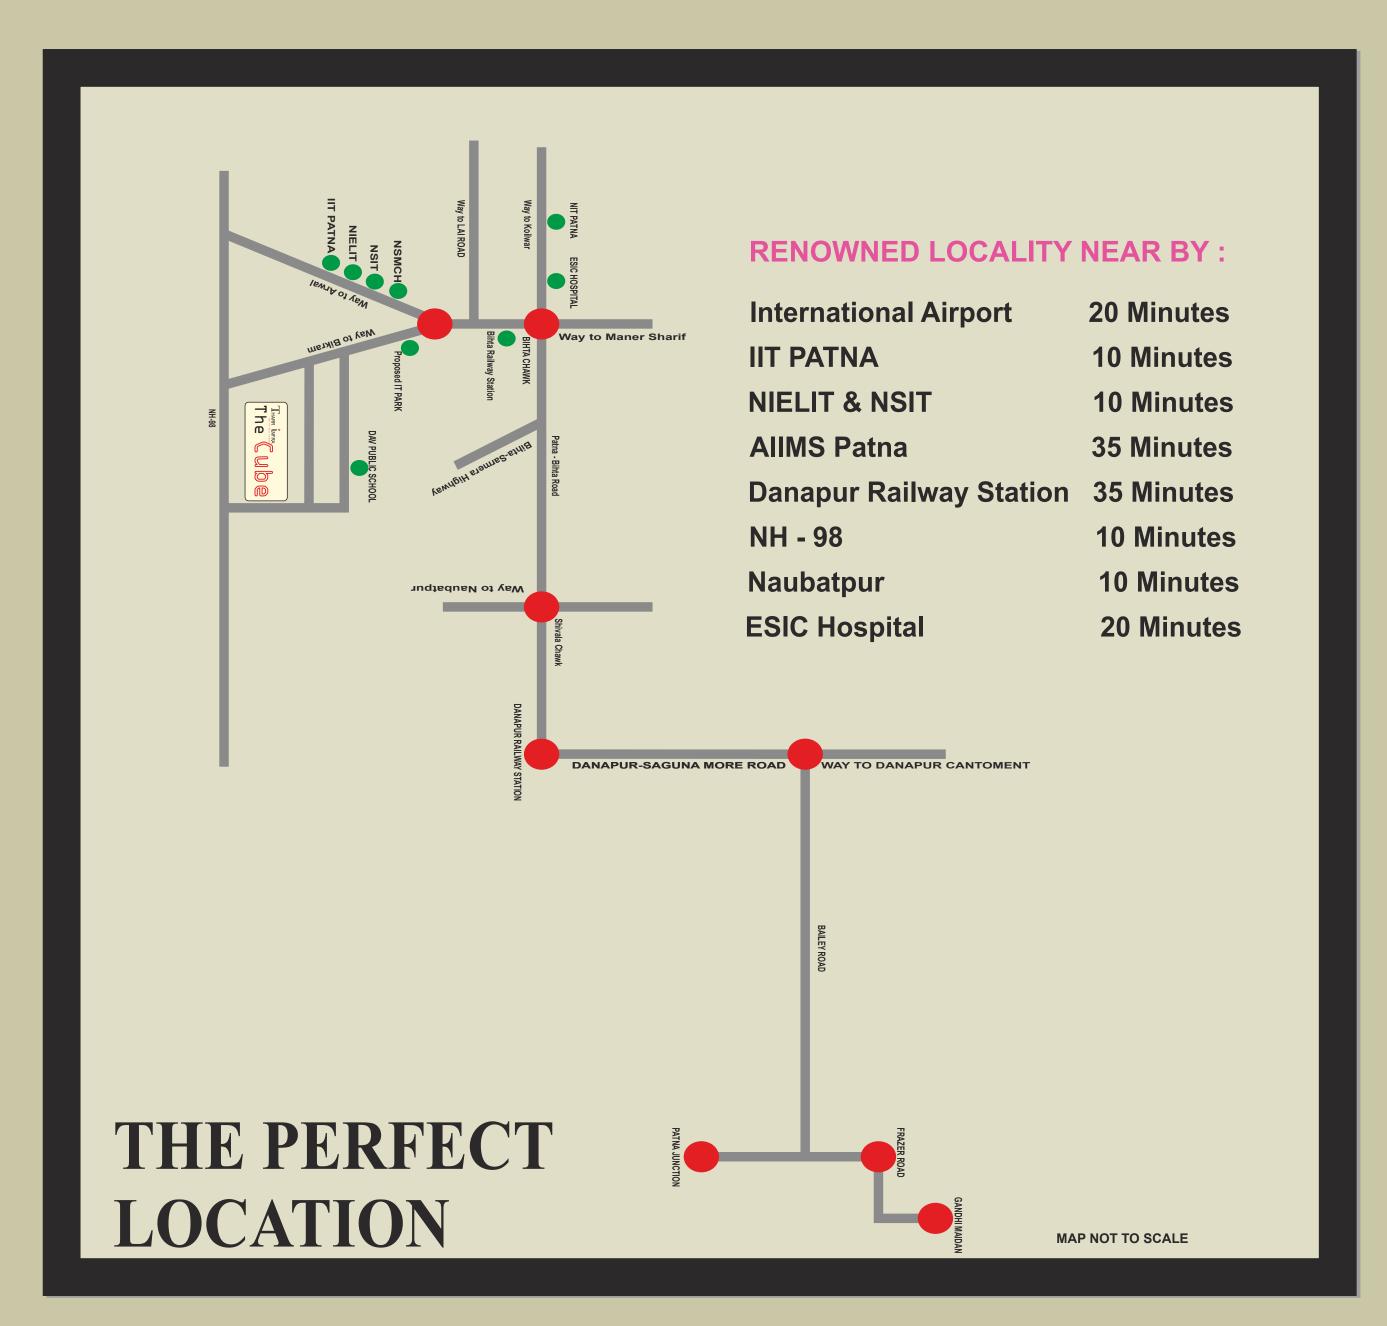

## **Site Location**

Bihta-Bikram Road, Datiyana,
Opp. R.P. College, State Highway 2
Bikram, Patna, Bihar-801104