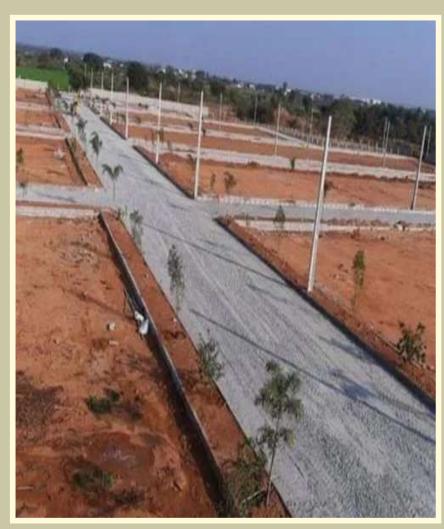

#### 20 Branch Road

We construct 20 Feet Branch Road based on this mechanism. Macadam is a type of road construction, pioneered by Scottish engineer John Loudon McAdam around 1820, in which single-sized crushed stone layers of small angular stones are placed in shallow lifts and compacted thoroughly. A binding layer of stone dust (crushed stone from the original material) may form; it may also, after rolling, be covered with a binder to keep dust and stones together. The method simplified what had been considered state of the art at that point.