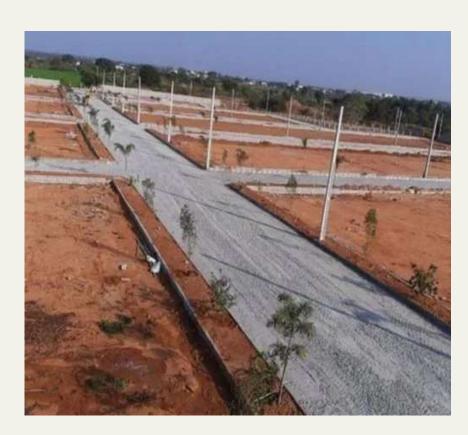

#### 20 Branch Road

We construct 20 Feet Branch Road based on this mechanism. Macadam is a type of road construction, pioneered by Scottish engineer John Loudon McAdam around 1820, in which single-sized crushed stone layers of small angular stones are placed in shallow lifts and compacted thoroughly. A binding layer of stone dust (crushed stone from the original material) may form; it may also, after rolling, be covered with a binder to keep dust and stones together. The method simplified what had been considered state of the art at that point.