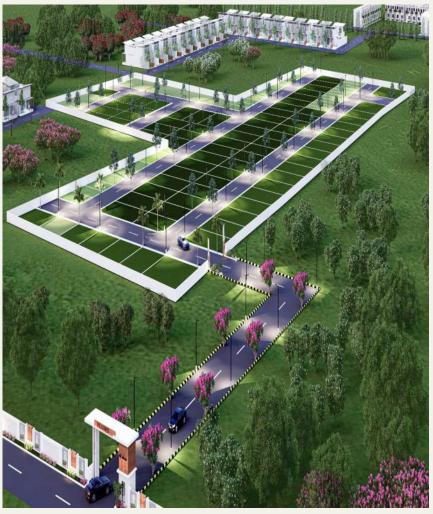

THE CIRCLE "LAKE VIEW RESIDENCY" is a residential township that combines the best of residential comforts and living experience with modern amenities. Set amidst a tranquil oasis of greenery that provides a quiet haven from the bustle of city life, the project comprises of several blocks having several residential units of 1000 Sqft. and 1440 Sqft. THE CIRCLE "LAKE VIEW RESIDENCY" has been conceived as a place where the land are provided the best of infrastructure with Eco-friendly park. Each plot have 6 column with the beam bar. We take pride in giving you the best in lifestyles and more importantly-largeness. The township itself has been designed in a manner that gives you the peace and tranquillity of your home, combined with all the energy and amenities of a bustling city. The project is designed such that over 30% of the total land area is comprised of fresh, open to sky spaces, yet, all of this merely a stone's throw away from your work space. All the put together, makes sure THE CIRCLE "LAKE VIEW RESIDENCY" is unique.

#### Eco-Friendly Park

Parks do more than beautify and enhance a community. They're also vital for preserving and protecting natural areas and supporting a healthy ecosystem. It also helps strengthen the environment by bolstering the area's native flora and fauna.

#### Walking Track

A Walking Track (also pedestrian way, walking trail, nature trail) is a type of thoroughfare that is intended for use only by pedestrians and not other forms of traffic such as motorized vehicles, cycles, and horses. The walking paths also a great way to ease into a more active lifestyle. Incorporate a trail walk into your daily routine and discover for yourself.