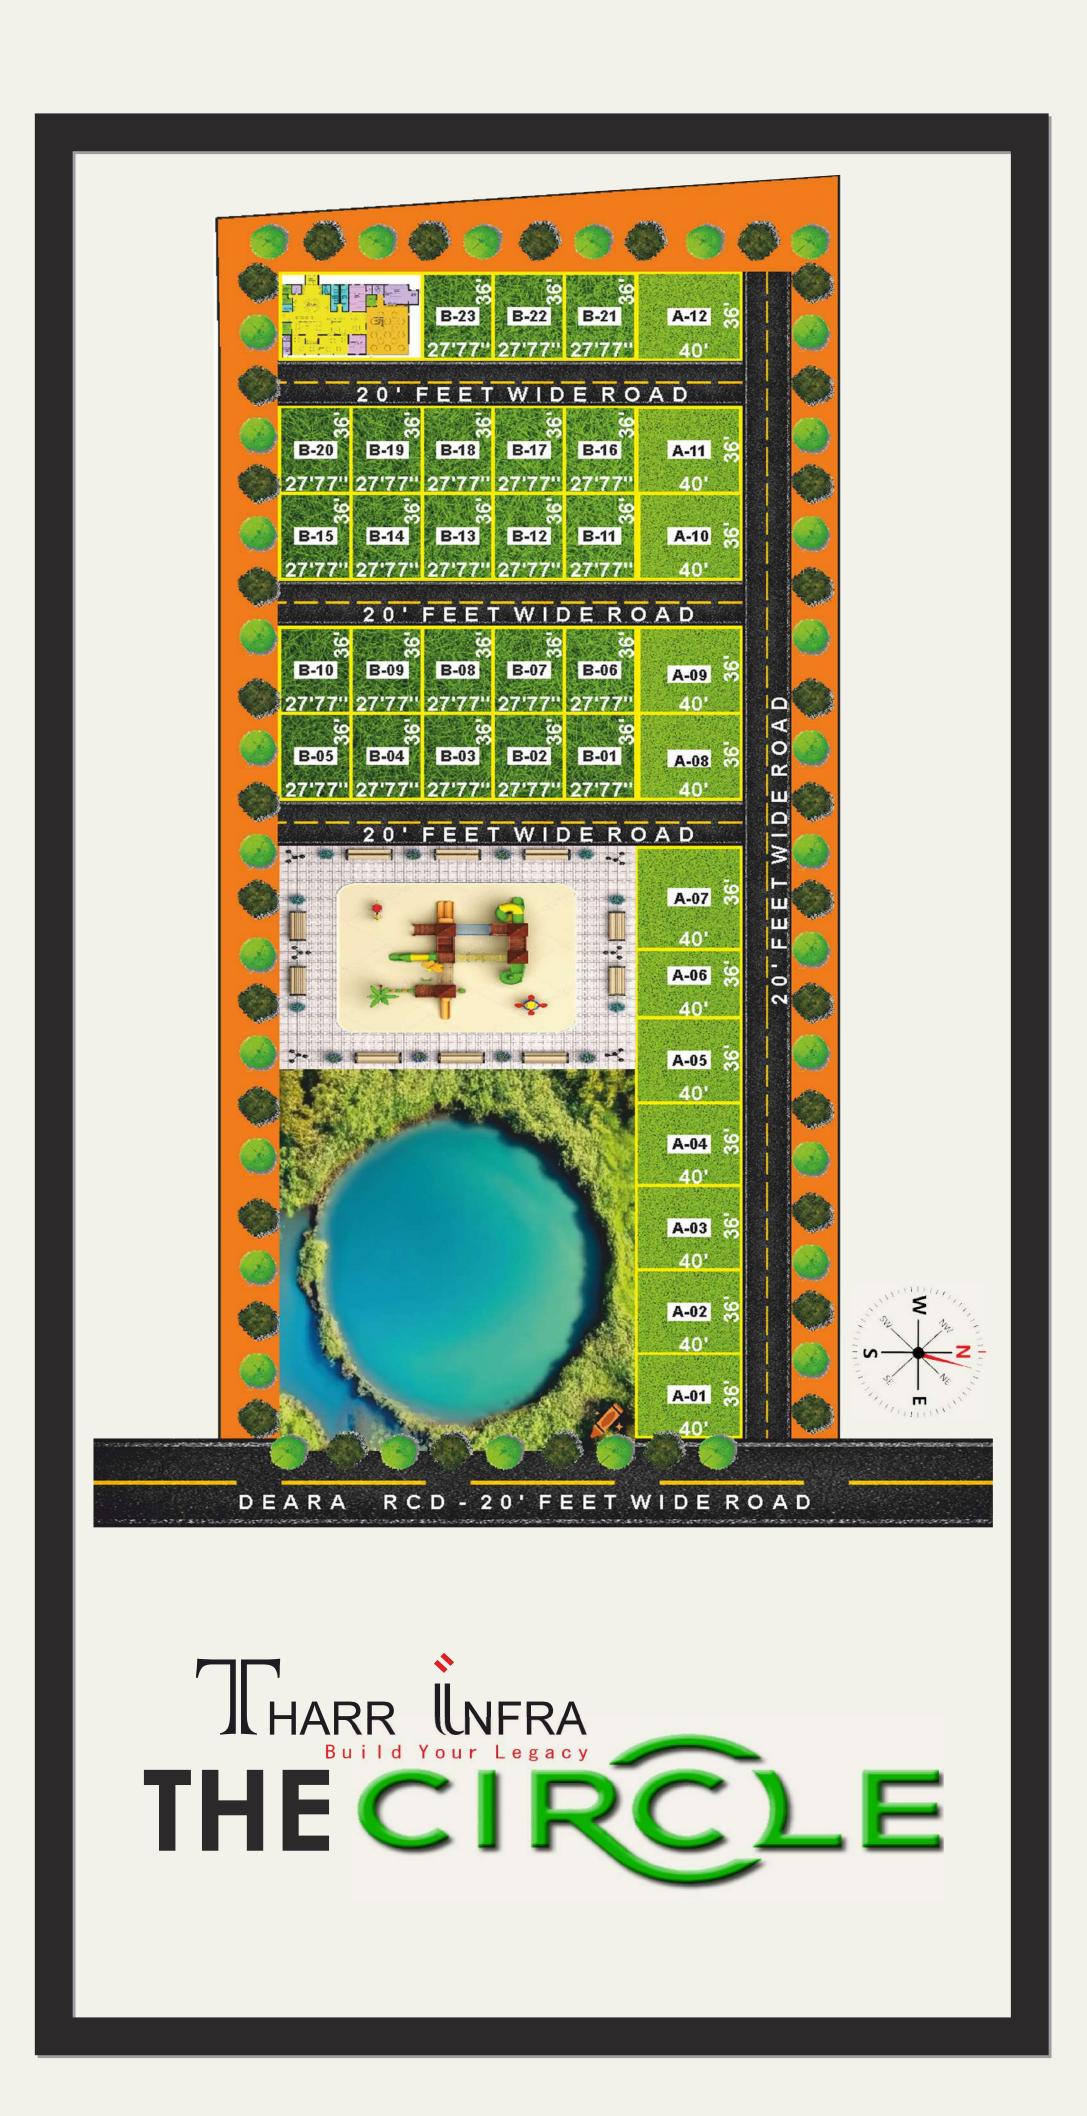

THE CIRCLE "LAKE VIEW RESIDENCY" is a residential township that combines the best of residential comforts and living experience with modern amenities. Set amidst a tranquil oasis of greenery that provides a quiet haven from the bustle of city life, the project comprises of several blocks having several residential units of 1000 Sqft. and 1440 Sqft. THE CIRCLE "LAKE VIEW RESIDENCY" has been conceived as a place where the land are provided the best of infrastructure with Eco-friendly park. Each plot have 6 column with the beam bar. We take pride in giving you the best in lifestyles and more importantly-largeness. The township itself has been designed in a manner that gives you the peace and tranquillity of your home, combined with all the energy and amenities of a bustling city. The project is designed such that over 30% of the total land area is comprised of fresh, open to sky spaces, yet, all of this merely a stone's throw away from your work space. All the put together, makes sure THE CIRCLE "LAKE VIEW RESIDENCY" is unique.

| BLOCK "A" |           |            |  |  |
|-----------|-----------|------------|--|--|
| PLOT      | DIMENSION | AREA (Sft) |  |  |
| A-01      | 36'X40'   | 1440 Sqft  |  |  |
| A-02      | 36'X40'   | 1440 Sqft  |  |  |
| A-03      | 36'X40'   | 1440 Sqft  |  |  |
| A-04      | 36'X40'   | 1440 Sqft  |  |  |
| A-05      | 36'X40'   | 1440 Sqft  |  |  |
| A-06      | 36'X40'   | 1440 Sqft  |  |  |
| A-07      | 36'X40'   | 1440 Sqft  |  |  |
| A-08      | 36'X40'   | 1440 Sqft  |  |  |
| A-09      | 36'X40'   | 1440 Sqft  |  |  |
| A-10      | 36'X40'   | 1440 Sqft  |  |  |
| A-11      | 36'X40'   | 1440 Sqft  |  |  |
| A-12      | 36'X40'   | 1440 Sqft  |  |  |

| BLOCK "B" |            |            |  |
|-----------|------------|------------|--|
| PLOT      | DIMENSION  | AREA (Sft) |  |
| B-01      | 27.77'X36' | 1000 Sqft  |  |
| B-02      | 27.77'X36' | 1000 Sqft  |  |
| B-03      | 27.77'X36' | 1000 Sqft  |  |
| B-04      | 27.77'X36' | 1000 Sqft  |  |
| B-05      | 27.77'X36' | 1000 Sqft  |  |
| B-06      | 27.77'X36' | 1000 Sqft  |  |
| B-07      | 27.77'X36' | 1000 Sqft  |  |
| B-08      | 27.77'X36' | 1000 Sqft  |  |
| B-09      | 27.77'X36' | 1000 Sqft  |  |
| B-10      | 27.77'X36' | 1000 Sqft  |  |
| B-11      | 27.77'X36' | 1000 Sqft  |  |
| B-12      | 27.77'X36' | 1000 Sqft  |  |
| B-13      | 27.77'X36' | 1000 Sqft  |  |
| B-14      | 27.77'X36' | 1000 Sqft  |  |
| B-15      | 27.77'X36' | 1000 Sqft  |  |
| B-16      | 27.77'X36' | 1000 Sqft  |  |
| B-17      | 27.77'X36' | 1000 Sqft  |  |
| B-18      | 27.77'X36' | 1000 Sqft  |  |
| B-19      | 27.77'X36' | 1000 Sqft  |  |
| B-20      | 27.77'X36' | 1000 Sqft  |  |
| B-21      | 27.77'X36' | 1000 Sqft  |  |
| B-22      | 27.77'X36' | 1000 Sqft  |  |
| B-23      | 27.77'X36' | 1000 Sqft  |  |

#### **AMENITIES**