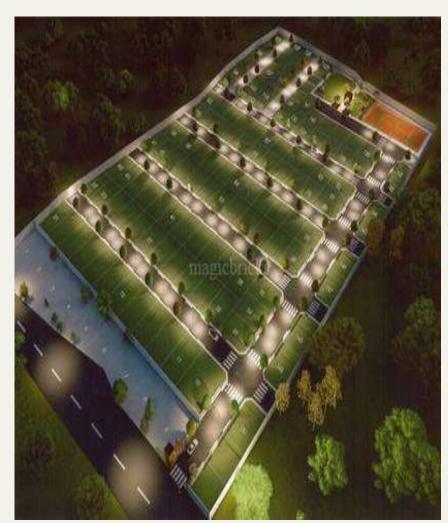

THE CIRCLE "LAKE VIEW RESIDENCY" is a residential township that combines the best of residential comforts and living experience with modern amenities. Set amidst a tranquil oasis of greenery that provides a quiet haven from the bustle of city life, the project comprises of several blocks having several residential units of 1000 Sqft. and 1440 Sqft. THE CIRCLE "LAKE VIEW RESIDENCY" has been conceived as a place where the land are provided the best of infrastructure with Eco-friendly park. Each plot have 6 column with the beam bar. We take pride in giving you the best in lifestyles and more importantly-largeness. The township itself has been designed in a manner that gives you the peace and tranquillity of your home, combined with all the energy and amenities of a bustling city. The project is designed such that over 30% of the total land area is comprised of fresh, open to sky spaces, yet, all of this merely a stone's throw away from your work space. All the put together, makes sure THE CIRCLE "LAKE VIEW RESIDENCY" is unique.

| BLOCK "A" |           |            |  |  |
|-----------|-----------|------------|--|--|
| PLOT      | DIMENSION | AREA (Sft) |  |  |
| A-01      | 36'X40'   | 1440 Sqft  |  |  |
| A-02      | 36'X40'   | 1440 Sqft  |  |  |
| A-03      | 36'X40'   | 1440 Sqft  |  |  |
| A-04      | 36'X40'   | 1440 Sqft  |  |  |
| A-05      | 36'X40'   | 1440 Sqft  |  |  |
| A-06      | 36'X40'   | 1440 Sqft  |  |  |
| A-07      | 36'X40'   | 1440 Sqft  |  |  |
| A-08      | 36'X40'   | 1440 Sqft  |  |  |
| A-09      | 36'X40'   | 1440 Sqft  |  |  |
| A-10      | 36'X40'   | 1440 Sqft  |  |  |
| A-11      | 36'X40'   | 1440 Sqft  |  |  |
| A-12      | 36'X40'   | 1440 Sqft  |  |  |

| BLOCK "B" |            |            |  |
|-----------|------------|------------|--|
| PLOT      | DIMENSION  | AREA (Sft) |  |
| B-01      | 27.77'X36' | 1000 Sqft  |  |
| B-02      | 27.77'X36' | 1000 Sqft  |  |
| B-03      | 27.77'X36' | 1000 Sqft  |  |
| B-04      | 27.77'X36' | 1000 Sqft  |  |
| B-05      | 27.77'X36' | 1000 Sqft  |  |
| B-06      | 27.77'X36' | 1000 Sqft  |  |
| B-07      | 27.77'X36' | 1000 Sqft  |  |
| B-08      | 27.77'X36' | 1000 Sqft  |  |
| B-09      | 27.77'X36' | 1000 Sqft  |  |
| B-10      | 27.77'X36' | 1000 Sqft  |  |
| B-11      | 27.77'X36' | 1000 Sqft  |  |
| B-12      | 27.77'X36' | 1000 Sqft  |  |
| B-13      | 27.77'X36' | 1000 Sqft  |  |
| B-14      | 27.77'X36' | 1000 Sqft  |  |
| B-15      | 27.77'X36' | 1000 Sqft  |  |
| B-16      | 27.77'X36' | 1000 Sqft  |  |
| B-17      | 27.77'X36' | 1000 Sqft  |  |
| B-18      | 27.77'X36' | 1000 Sqft  |  |
| B-19      | 27.77'X36' | 1000 Sqft  |  |
| B-20      | 27.77'X36' | 1000 Sqft  |  |
| B-21      | 27.77'X36' | 1000 Sqft  |  |
| B-22      | 27.77'X36' | 1000 Sqft  |  |
| B-23      | 27.77'X36' | 1000 Sqft  |  |