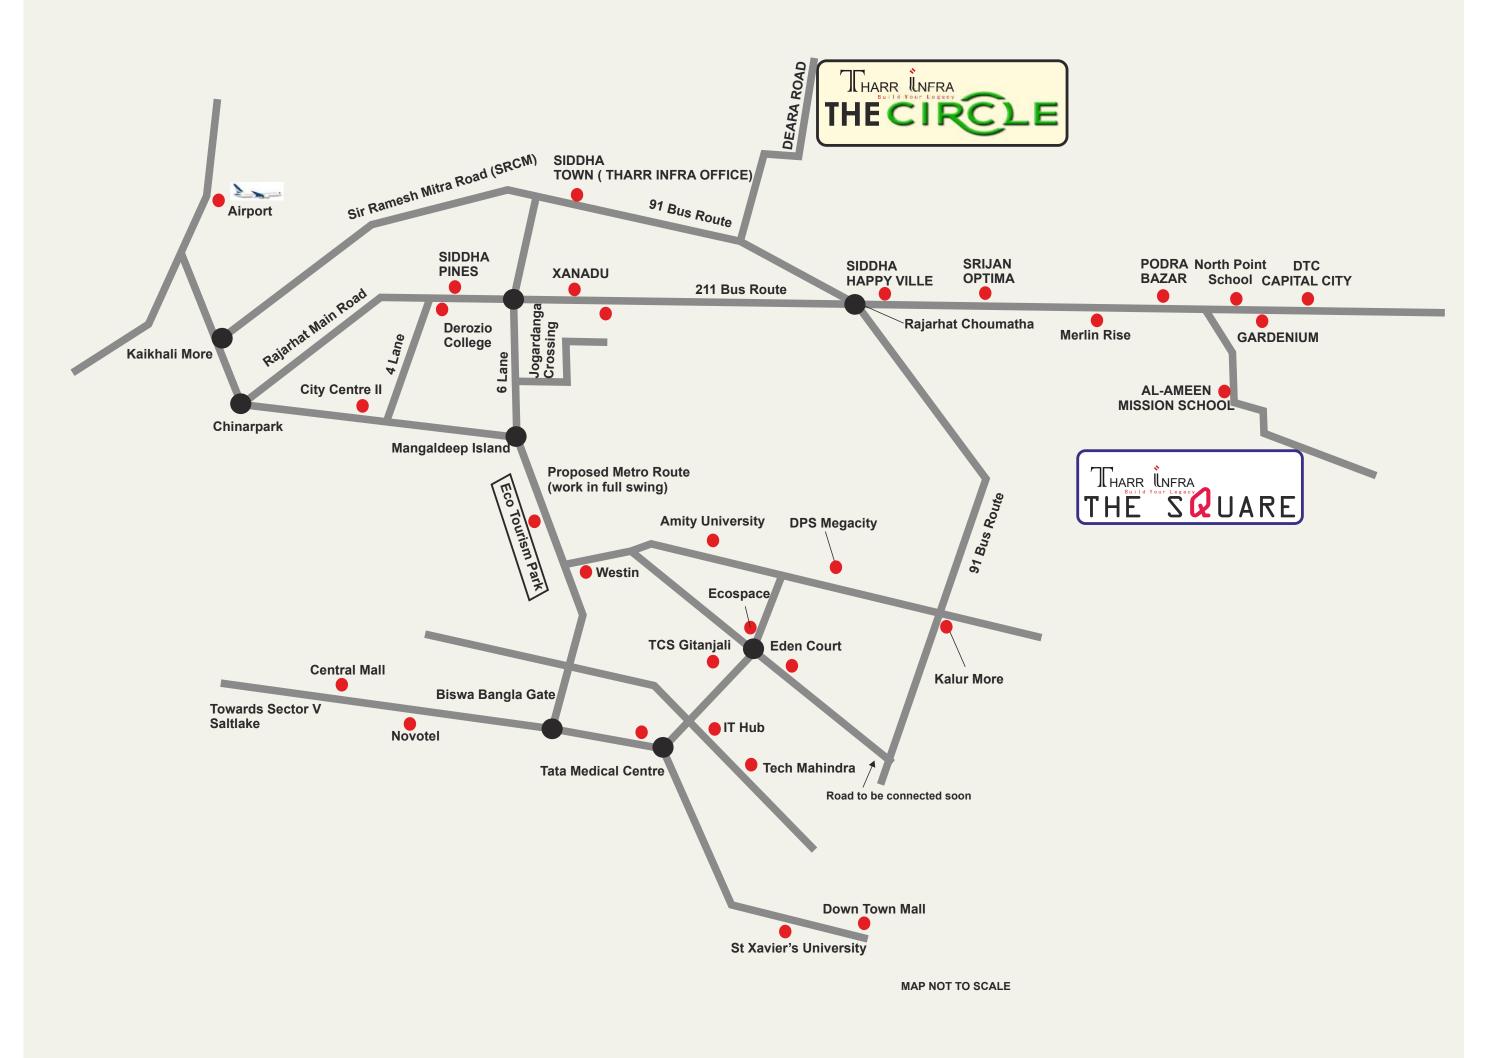

#### **RENOWNED LOCALITY NEAR BY:**

| THE STATE OF STATE |                            |          |
|--------------------|----------------------------|----------|
|                    | RAJARHAT P.S.              | 600 Mtr. |
|                    | RAJARHAT BAZAR             | 600 Mtr. |
|                    | RAJARHAT CHOUMATHA         | 900 Mtr. |
|                    | NARAYANPUR BAZAR           | 3 KM     |
|                    | RECKJONI                   | 1 KM     |
|                    | GOPAL INTERNATIONAL SCHOOL | 300 Mtr. |
|                    | KAIKHALI METRO STATION     | 6 KM     |
|                    | CITY CENTER II             | 5 KM     |
|                    | CHINARPARK                 | 5 KM     |
|                    | KALI PARK                  | 5 KM     |
|                    | HAJJ BHAWAN                | 6 KM     |
|                    | ECO PARK                   | 8 KM     |
|                    | DUM DUM AIRPORT            | 8 KM     |
|                    | BISWA BANGLA GATE          | 7.5 KM   |
|                    | SCIENCE CITY               | 19 KM    |
|                    | KOLKATA STATION            | 13 KM    |
|                    | ESPLANADE                  | 17 KM    |
|                    | HOWRAH STATION             | 19 KM    |