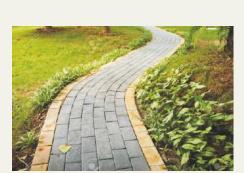

#### Walking Track

A Walking Track (also pedestrian way, walking trail, nature trail) is a type of thoroughfare that is intended for use only by pedestrians and not other forms of traffic such as motorized vehicles, cycles, and horses. The walking paths also a great way to ease into a more active lifestyle. Incorporate a trail walk into your daily routine and discover for yourself.